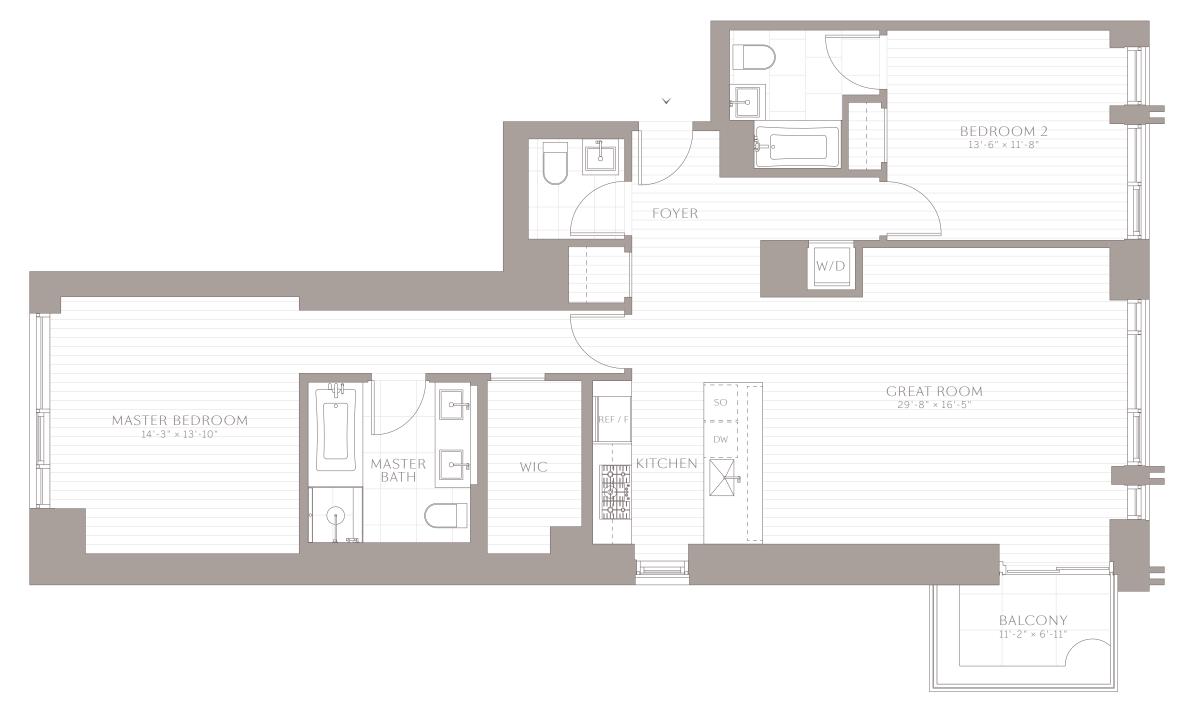

RESIDENCE D FLOORS 12-15 2 BEDROOMS 2 BATHROOMS 1 POWDER ROOM 1 BALCONY INTERIOR: 1,464 SQ.FT. (136.0 SQ.M.) EXTERIOR: 69 SQ.FT. (6.4 SQ.M.)