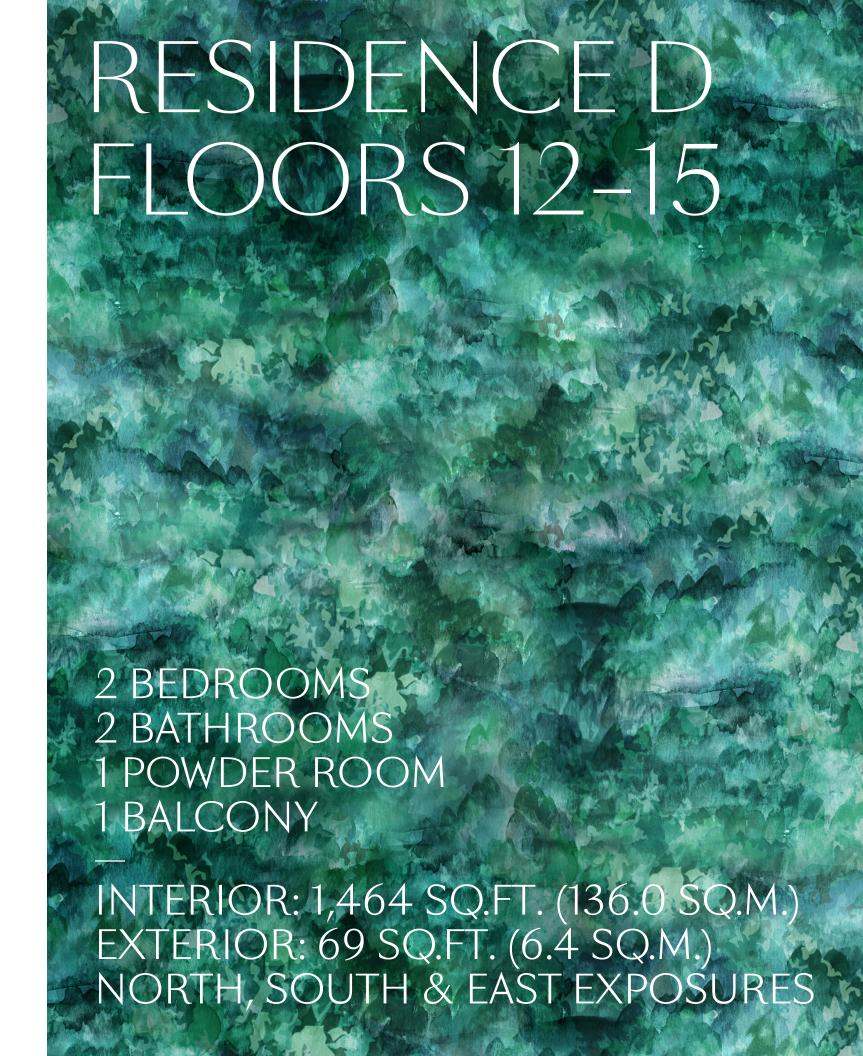

RESIDENCE D FLOORS 12-15 2 BEDROOMS 2 BATHROOMS 1 POWDER ROOM 1 BALCONY INTERIOR: 1,464 SQ.FT. (136.0 SQ.M.) EXTERIOR: 69 SQ.FT. (6.4 SQ.M.)