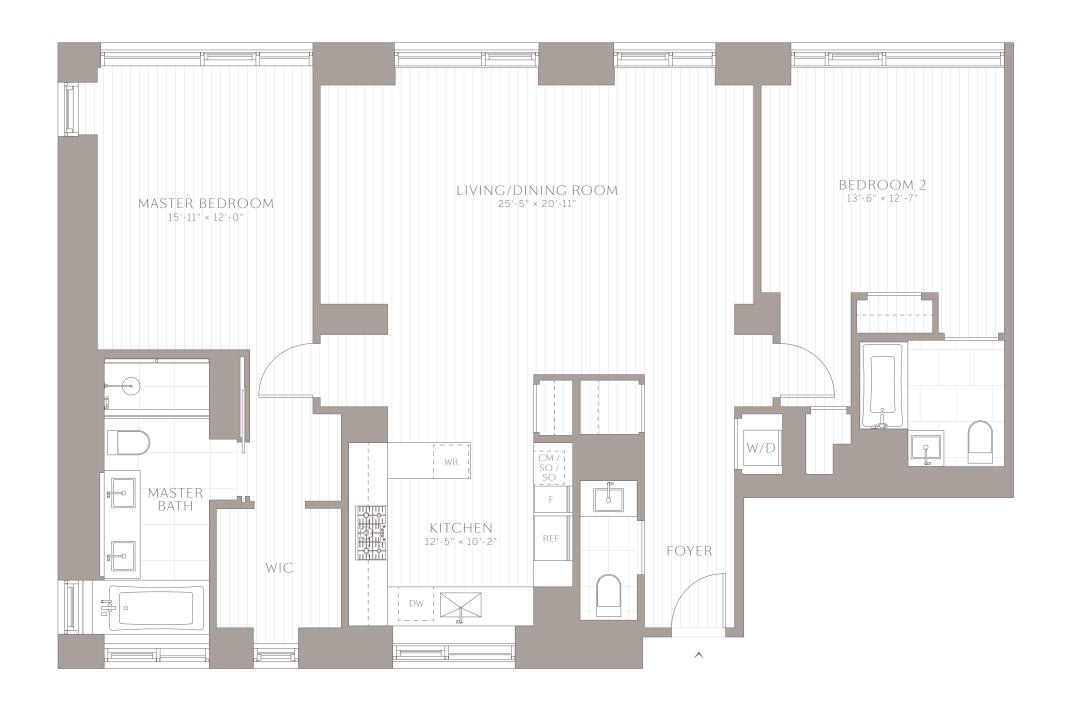

RESIDENCE A FLOOR 17 2 BEDROOMS 2 BATHROOMS 1 POWDER ROOM 1,674 SQ.FT. (155.5 SQ.M.)