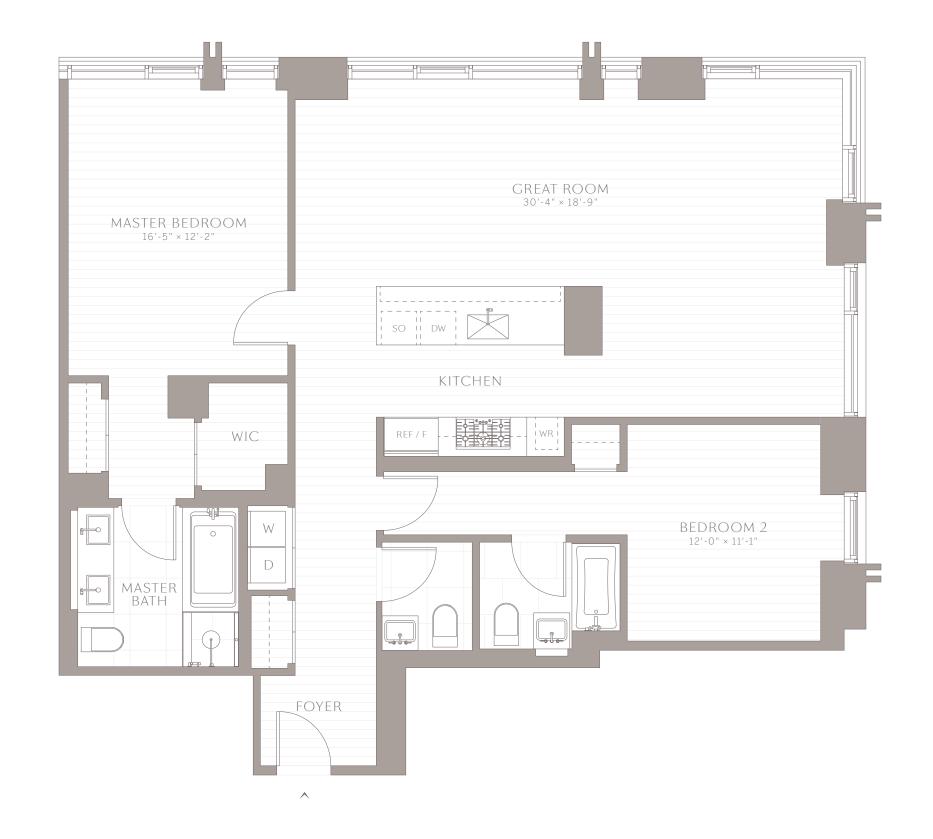

## 200E21

RESIDENCE C FLOORS 3-7 2 BEDROOMS 2 BATHROOMS 1 POWDER ROOM 1,529 SQ.FT. (142.0 SQ.M.)