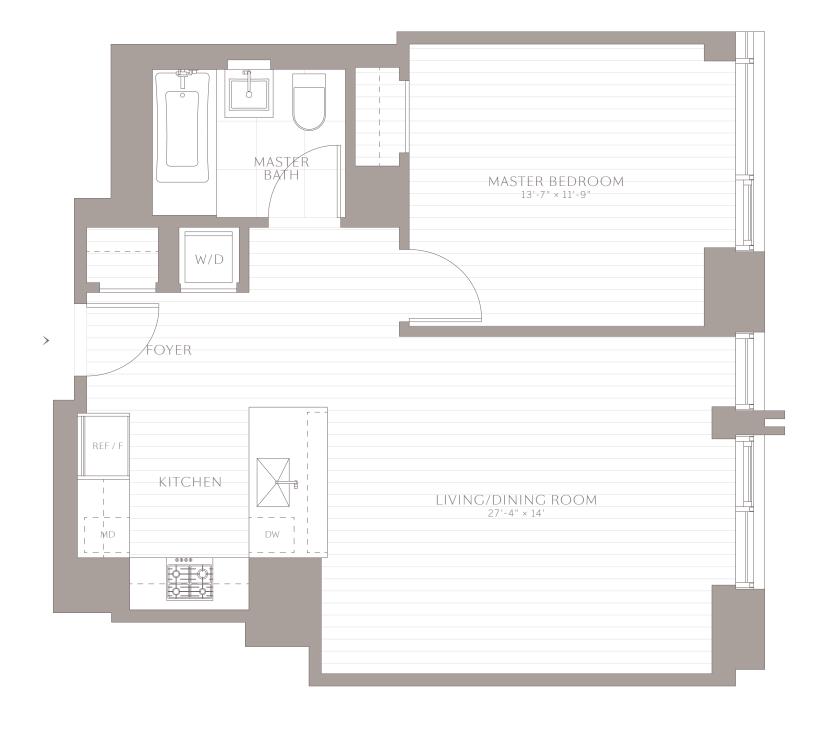

oses only. Sponsor makes no representations or warranties except as may be set forth in the Offering Plan. Sponsor reserves the right to substitute materials, appliances, equipment, fixtures and other construction and design details specified herein with similar materials, appliances, equipment and/or fixtures of substantially equal or better quality. All dimensions are approximate and subject to normal construction variances and tolerances. Square footages are specified to usable floor area. Sponsor reserves the right to make charges in accordance with the target of the Usable floor area. Sponsor reserves the right to make charges in accordance with the target of the Usable floor area. Sponsor reserves the right to make charges in accordance with the target of the Usable floor area.







RESIDENCE D FLOORS 3-7 1 BEDROOM 1 BATHROOM 713 SQ.FT. (66.2 SQ.M.)