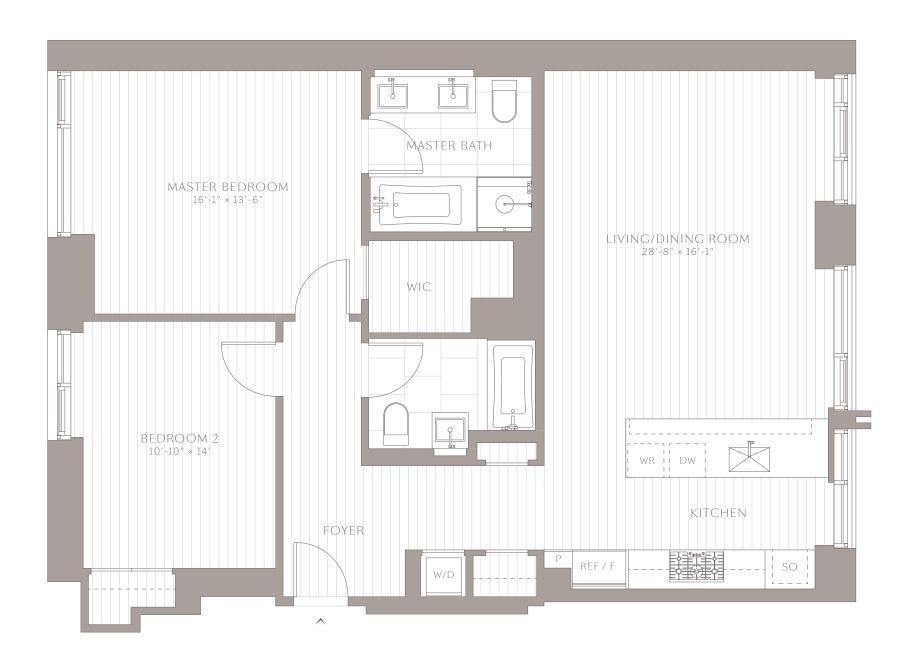

03/4. Sponsor: Alfa Gramercy Park ELC C/O Alfa Development 15 West 18th Street NYC NY 10016. The artist representations and interior decorations, finishes, appliances and furnishings are provided for illustrative purposes only. Sponsor makes no represents sponsor reserves the right to substitute materials, appliances, equipment, fixtures and other construction and design design design with similar materials, appliances, equipment and/or fixtures of substantially equal or better quality. All dimensions are approximate and subject to normal construction variances and tolerances. Square footage exceeds the usable floor area. Sponsor reserves the right to make changes in accordance with the terms of the Offering Plan. Plans and dimensions may contain minor variations from floor to floor.







RESIDENCE A FLOORS 4-7 2 BEDROOMS 2 BATHROOMS 1,410 SQ.FT. (131.0 SQ.M.)