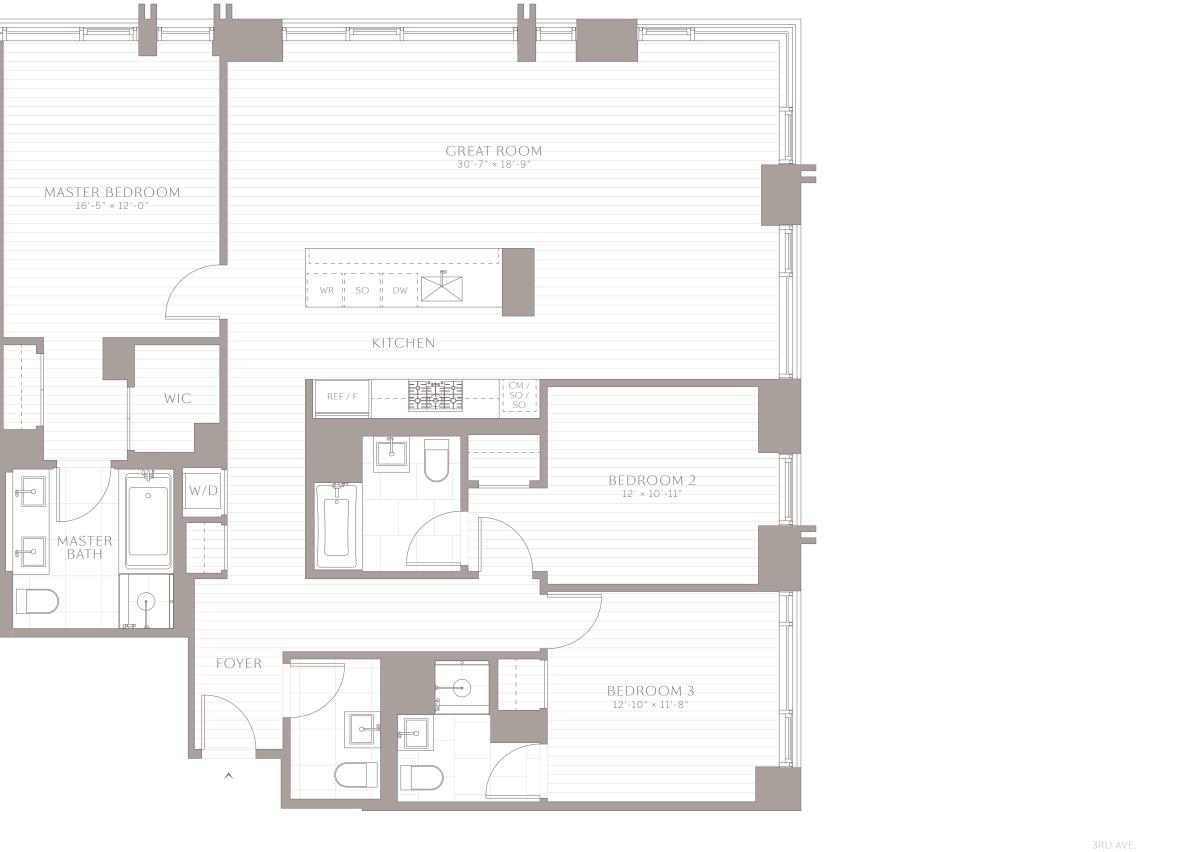

## 3 BEDROOMS 3 BATHROOMS 1 POWDER ROOM

1,823 SQ.FT. (169.4 SQ.M.) NORTH & WEST EXPOSURES

## RESIDENCEC FLOORS 8-15

## GRAMERCY

RESIDENCE C FLOORS 8-15 3 BEDROOMS 3 BATHROOMS 1 POWDER ROOM 1,823 SQ.FT. (169.4 SQ.M.)

N 0' 1' 2' 4' 8'