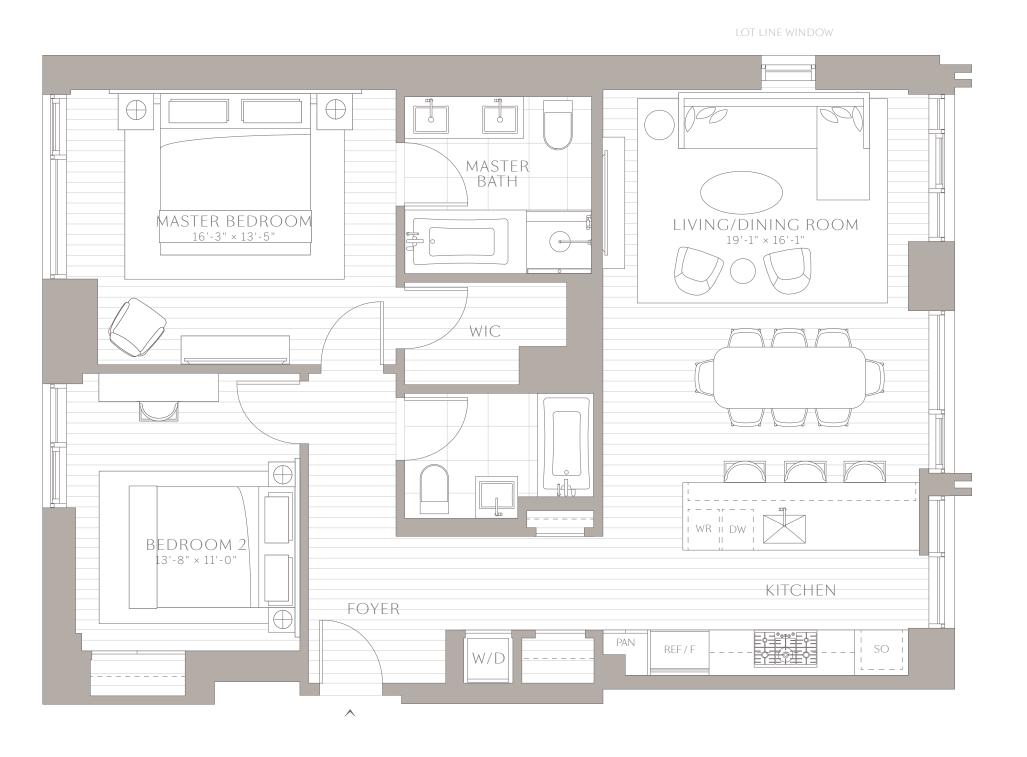

NYC NY 10016. The artist representations and interior decorations, finishes, appliances and furnishings are provided for illustrative purposes only. Sponsor makes no representations or warranties except is may be set forth in the Offering Plan. Sponsor reserves the right to substitute materials, appliances, equipment, fixtures and other construction and design details specified herein with similar naterials, appliances, equipment and/or fixtures of substantially equal or better quality. All dimensions are approximate and subject to normal construction variances and tolerances. Square footage exceeds the usable floor area. Sponsor reserves the right to make changes in accordance with the terms of the Offering Plan. Plans and dimensions may contain minor variations from floor to floor.







RESIDENCE A FLOORS 10-15 2 BEDROOMS 2 BATHROOMS 1,429 SQ.FT. (132.76 SQ.M.)