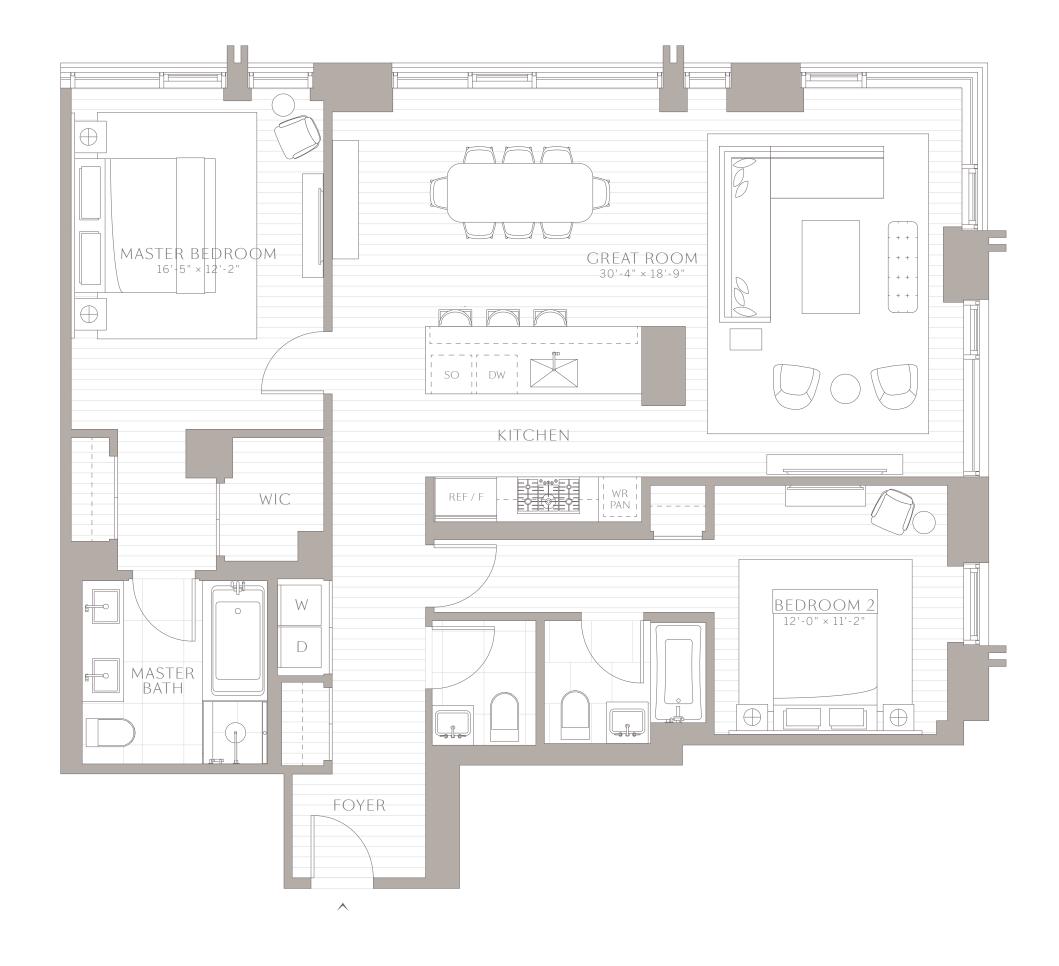

RESIDENCE C FLOORS 3-7 2 BEDROOMS 2 BATHROOMS 1 POWDER ROOM 1,529 SQ.FT. (142.0 SQ.M.)