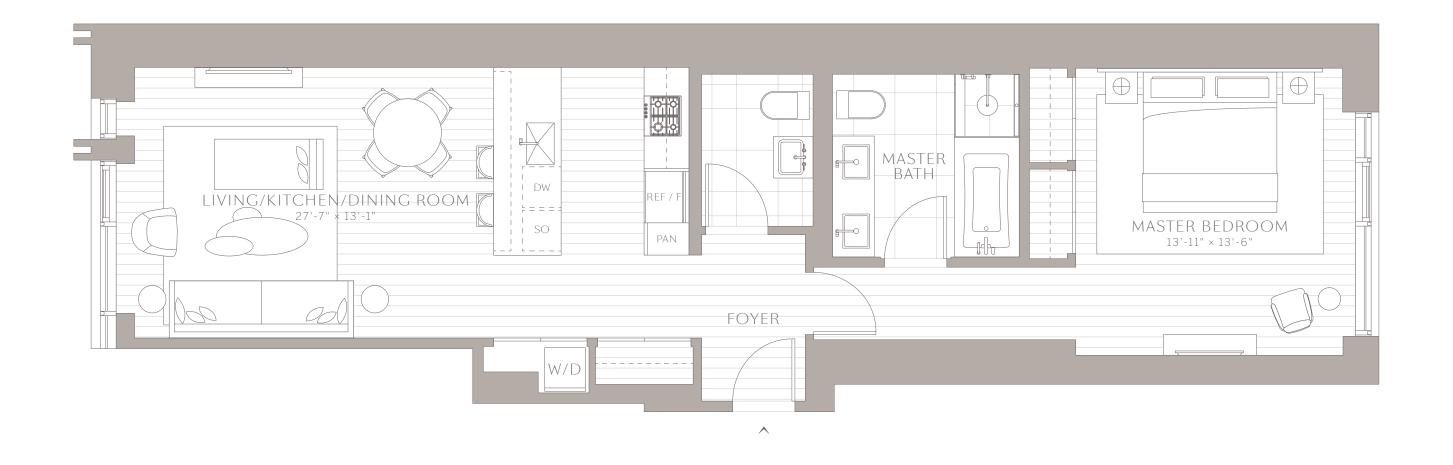

RESIDENCE E FLOORS 4-7 1 BEDROOM 1 BATHROOM 1 POWDER ROOM 1,030 SQ.FT. (95.7 SQ.M.)