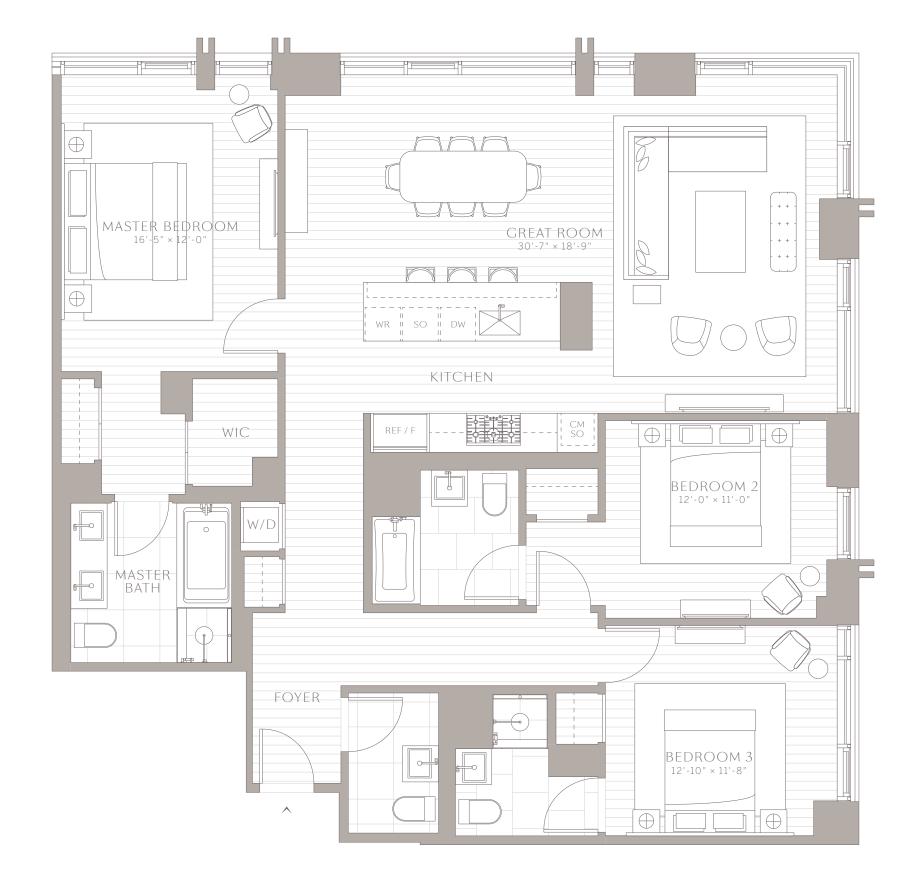

## 200E21

RESIDENCE C FLOORS 8-15 3 BEDROOMS 3 BATHROOMS 1 POWDER ROOM 1,823 SQ.FT. (169.4 SQ.M.)