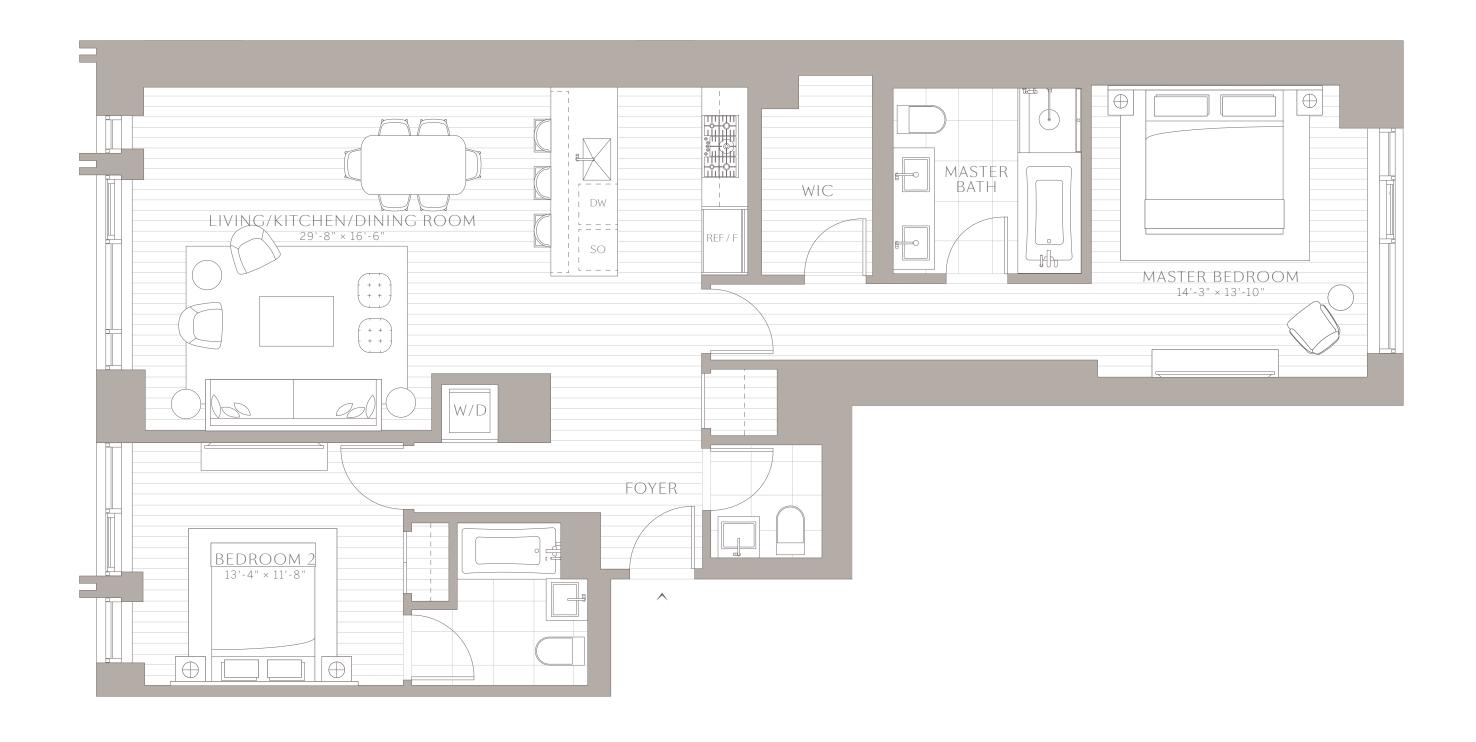

RESIDENCE D FLOOR 8 2 BEDROOMS 2 BATHROOMS 1 POWDER ROOM 1,464 SQ.FT. (136.01 SQ.M.)