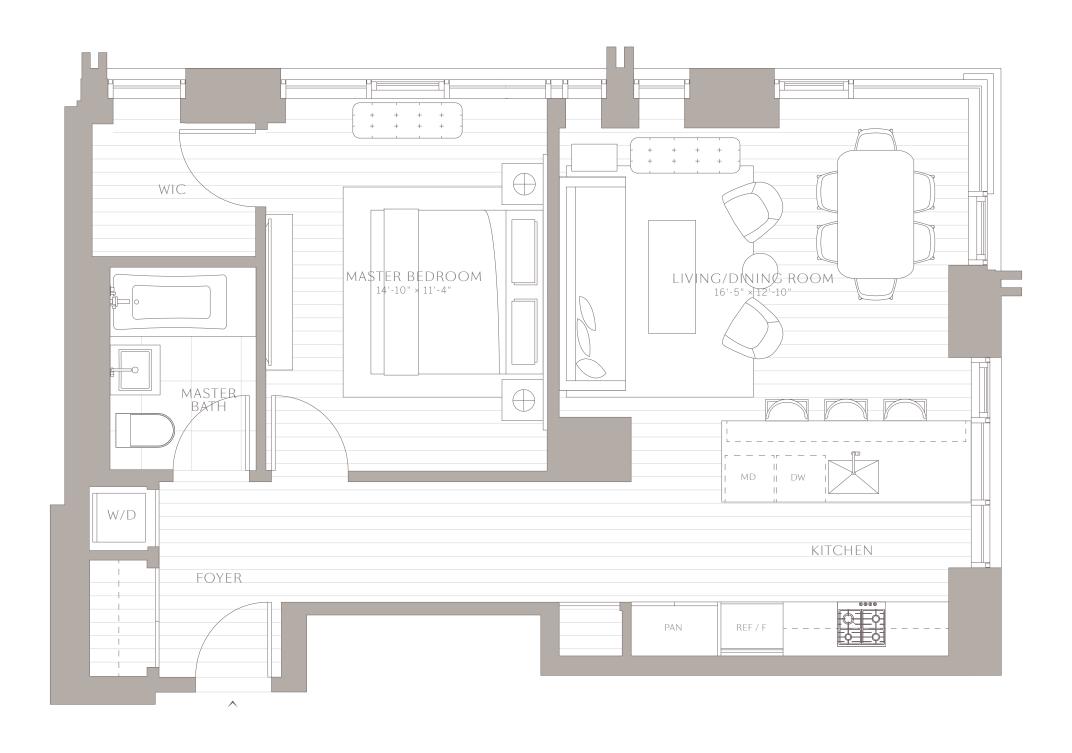

r fixtures of substantially equal or better quality. All dimensions are approximate and subject to normal construction variations and tolerances. Square for the Offering Plan. Plans and dimensions may expect the property of the Offering Plans and dimensions may expect the property of the Offering Plans and dimensions may expect the property of the Offering Plans and dimensions may expect the property of the Offering Plans and dimensions may expect the property of the Offering Plans and dimensions may expect the property of the Offering Plans and dimensions may expect the property of the Offering Plans and dimensions may expect the property of the Offering Plans and dimensions may expect the Offering Plans and dimensions are approximated to the Offering Plans and dimensions are approx







RESIDENCE A FLOOR 2 1 BEDROOM 1 BATHROOM 862 SQ.FT. (80.08 SQ.M.)