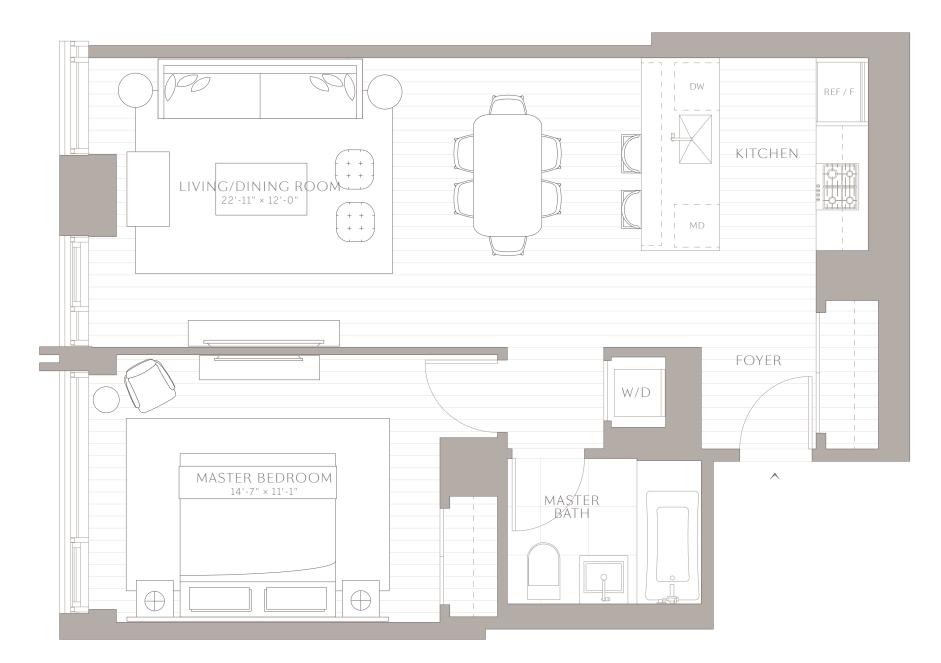

## 1 BEDROOM 1 BATHROOM

772 SQ.FT. (71.7 SQ.M.) WEST EXPOSURE

## RESIDENCE B FLOORS 3-15

## RESIDENCE B FLOORS 3-15 1 BEDROOM 1 BATHROOM 772 SQ.FT. (71.7 SQ.M.)

0' 1' 2' 4'

SCALE 1 UNIT = 1 FOOT

3'