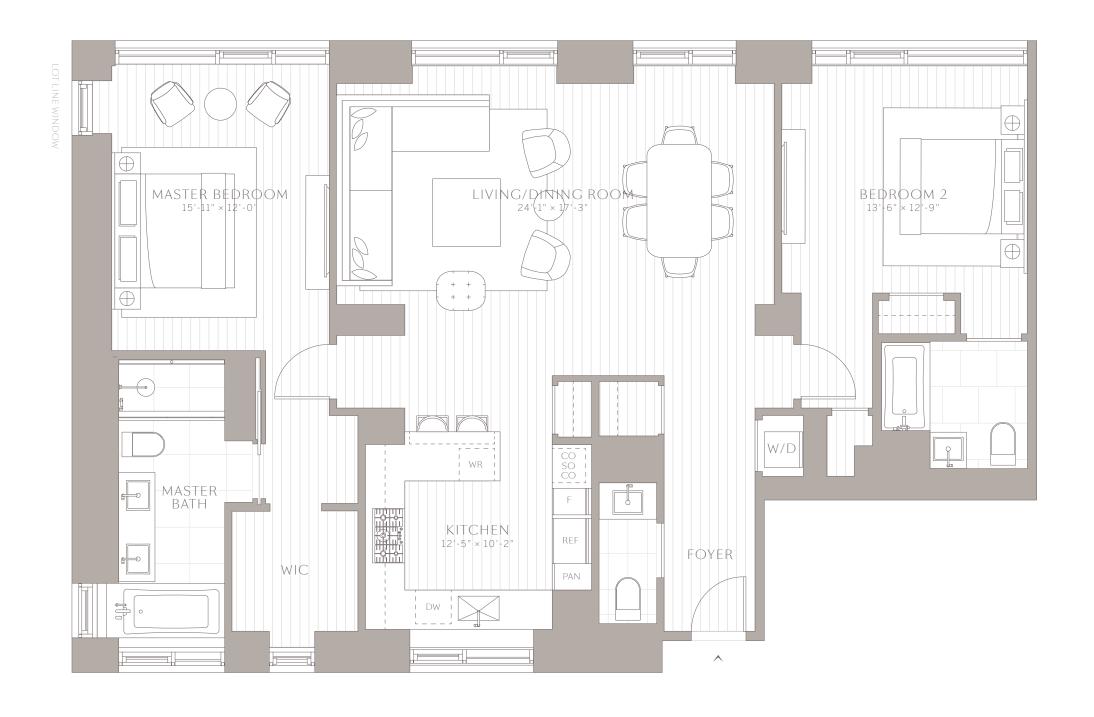

RESIDENCE A FLOOR 17-20 2 BEDROOMS 2 BATHROOMS 1 POWDER ROOM 1,674 SQ.FT. (155.5 SQ.M.)