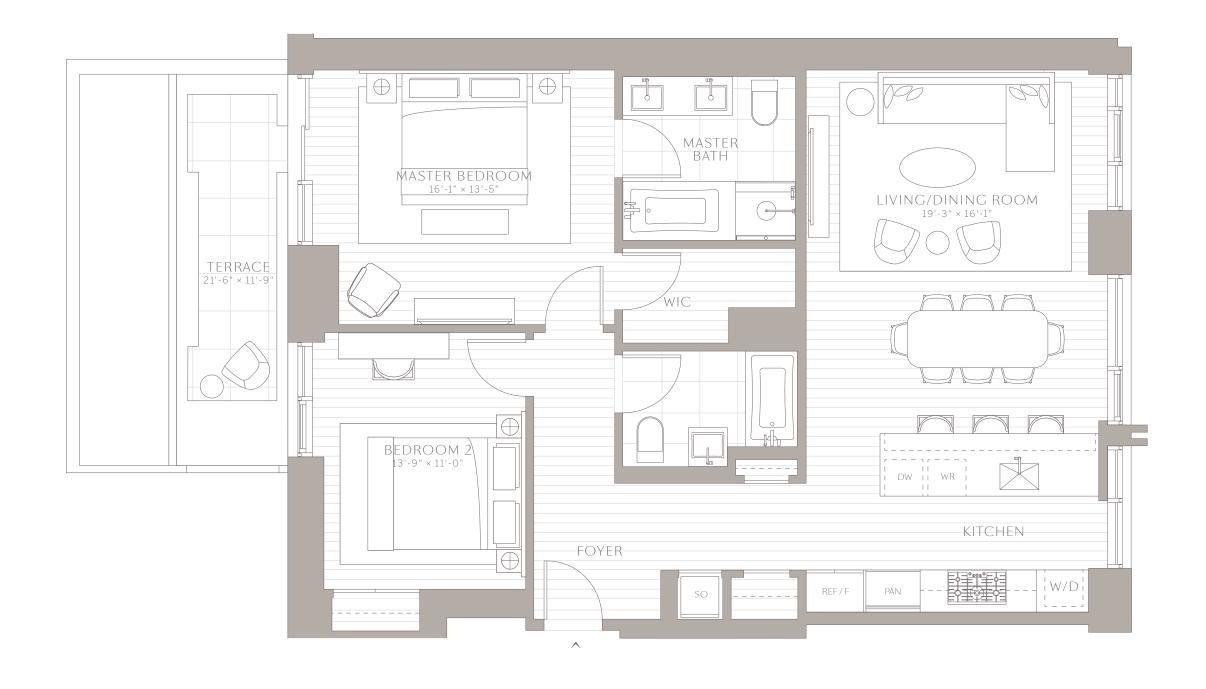

RESIDENCE A FLOOR 3 2 BEDROOMS 2 BATHROOMS 1 TERRACE INTERIOR: 1,410 SQ.FT. (130.99 SQ.M.) EXTERIOR: 134 SQ.FT. (12.45 SQ.M.)