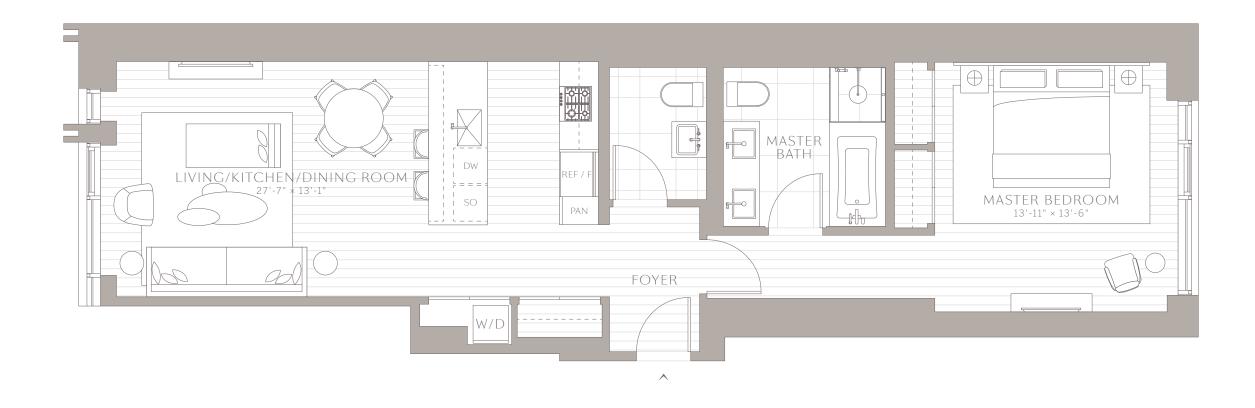

RESIDENCE E FLOORS 4-7 1 BEDROOM 1 BATHROOM 1 POWDER ROOM 1,030 SQ.FT. (95.7 SQ.M.)